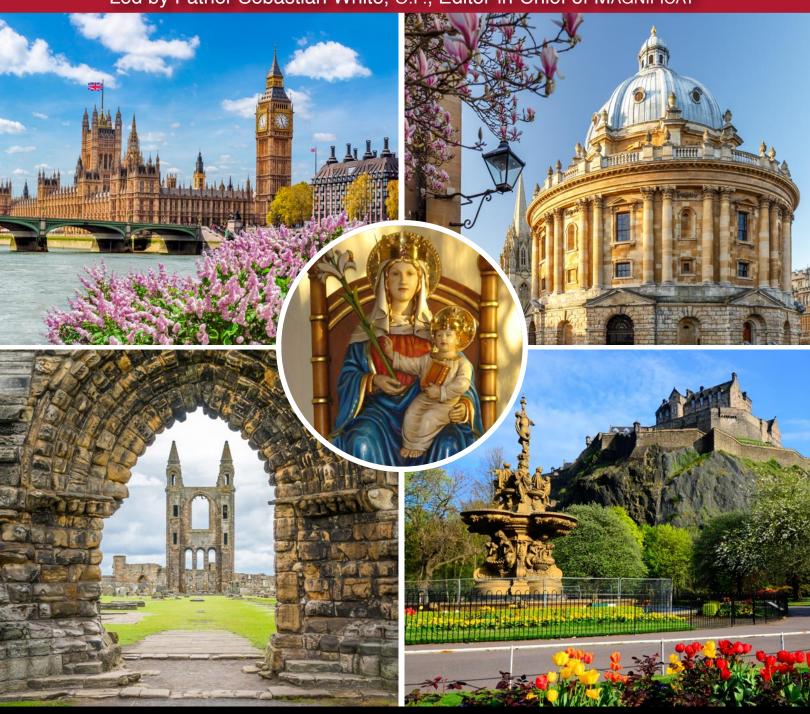

# MAGNIFICAT & Aleteia

Pilgrimage to England & Scotland: May 31-June 11, 2024

Tour Code 1026

Led by Father Sebastian White, O.P., Editor-in-Chief of MAGNIFICAT

12-Day Itinerary Highlights

London & Oxford & Cambridge Walsingham > York > Edinburgh St. Andrews &

We invite you to join the Magnificat family on a special 12-day pilgrimage to England and Scotland! Magnificat promotes a culture of encounter with Jesus Christ, with his Blessed Mother, with his Church, with his saints, and with all people. How better to facilitate these encounters than by taking a pilgrimage to Christianity's most sacred spaces?

Many graces await our Magnificat subscribers as we explore the saints, martyrs, and Catholic culture of England and Scotland. Join us as we entrust our time together to the maternal protection of Our Lady of Walsingham, whose apparition in the village of Walsingham, England is venerated by both Catholics and Anglicans alike.